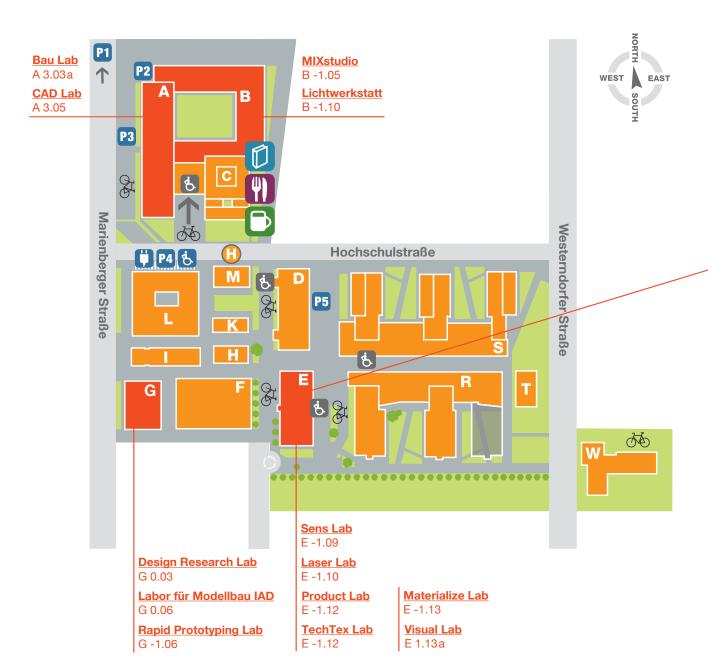

# Laboratories of the Faculty of Interior Architecture, Architecture and Design IAD

- · Lecture halls, seminar rooms, laboratories
- Faculty of Business Administration
- · Academic Advisory Office
- Faculty of Applied Health and Social Sciences
- Faculty of Applied Natural Sciences and Humanities

- University Administration, Student Administration, Examinations Office, Internship Office, Student Union
- · Lecture halls and seminar rooms
- Faculty of Computer Science
- С
- Universitiy Administration, Career Center, Dining Hall, Library

- · Laboratories and Seminar Rooms
- · Faculty of Engineering
- Observatory

- · Lecture halls and seminar rooms
- Faculty of Interior Architecture, Architecture and Design
- Student workplaces

## F-M

• Workshops, Machine Shops, Testing and Experiment Laboratory (ÜVA)

- · Lecture halls, seminar rooms, laboratories
- Faculty of Management and Engineering
- Faculty of Engineering
- International Office

- · Lecture halls, seminar rooms, laboratories
- Computer Centre
- Faculty of Wood Technology and Construction

• Offices of the Faculty of Applied Health and Social Sciences

- · Academy for Professionals
- Centre for Research, Development and Technology Transfer

### roteg

· Seminar rooms, laboratories

Train Station "Rosenheim Hochschule"

Handicapped-accessible Parking Places

Handicapped-accessible Entrance

Bicycle parking

Main Entrance, Porter's Lodge