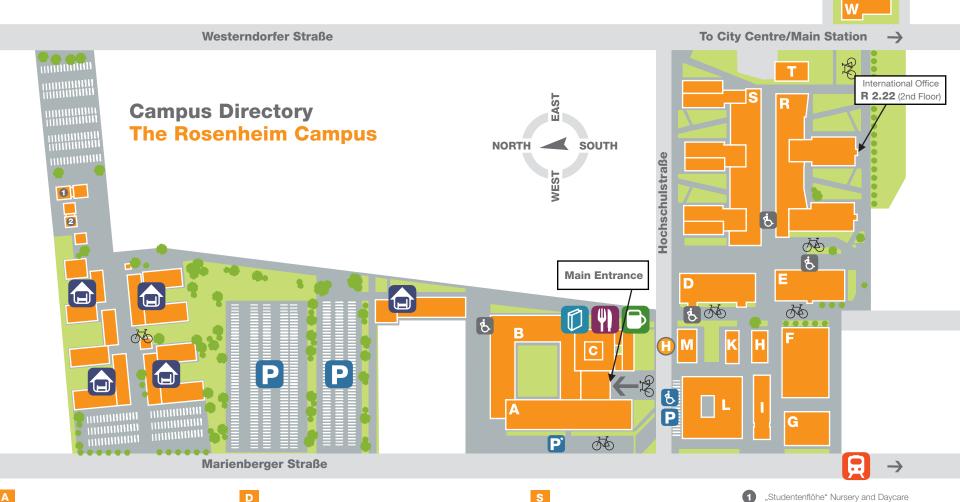

- Α
- Lecture Halls, Seminar Rooms, Laboratories
- Faculty of Business Administration
- Academic Advisory Office
- Faculty of Applied Health and Social Sciences
- Faculty of Applied Natural Sciences and Humanities

# В

- University Administration, Student Administration, Examinations Office, Internship Office, Student Union
- Lecture Halls and Seminar Rooms
- Faculty of Computer Science

### С

• University Administration, Career Service, Dining Hall, Library

- Laboratories and Seminar Rooms
- Faculty of Engineering
- Observatory

# E

• Lecture Halls and Seminar Rooms • Faculty of Interior Architecture, Architecture, Design

# F-M

Workshops, Machine Shops, Testing and Experiment Laboratory (ÜVA)

## R

- Lecture Halls, Seminar Rooms, Laboratories
- Faculty of Management and Engineering
- Faculty of Engineering
- International Office

- Lecture Halls, Seminar Rooms, Laboratories
- Computer Centre
- Faculty of Wood Technology and Construction

• Offices of the Faculty of Applied Health and Social Sciences

### W

- Academy for Professionals
- Centre for Research, Development
- and Technology Transfer

- Cafe "Sinnlos" (Student Pub)
- Student Housing
- D Beergarden
- Ψ Dining Hall
- Library

2

ġ.

- Handicapped-accessible Entrance
- Ś Handicapped-accessible Parking Places
- Ρ Car Park
- P Visitors Car Park
- Hain Entrance, Porters' Lodge
- Bicycle Parking Spaces
- Bus Stop
- Train Station "Rosenheim Hochschule"